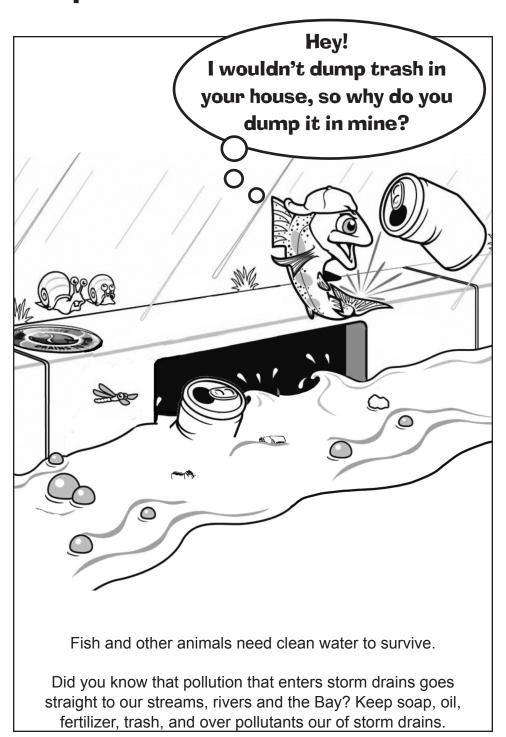

**Stormwater runoff** is generated when rain and snowmelt flows over land does not soak into the ground. As the water flows over the land or a hard surface (paved streets, parking lots, and building rooftops), it accumulates debris, chemicals, sediment or other pollutants that get washed into nearby streams, rivers and lakes.

## **Help STOP Stormwater Pollution**