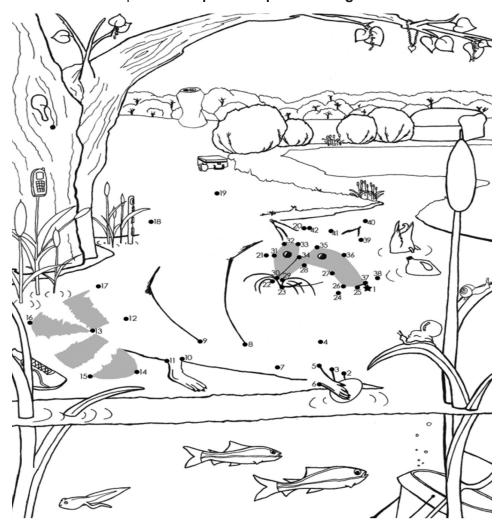

### **Picnic Pick-Up**

Waterfront Park overlooking the Bay is the perfect place for a picnic. We can all keep it clean and prevent polluted stormwater if we pick up after our picnics. **Help clean up the 10 forgotten items**.

Connect the dots to see who came to help pick up the leftovers.

#### Here's a few clues:

- 1) He like to wash his food in the river when the water is clean.
- 2) I live in the Little Traverse Bay Watershed.
- 2) I am a **R** \_\_\_ \_\_ \_\_ \_\_\_.

RECYCLE

GRASS

**CANOE** 

GARDEN

WATER

STREAM HIKING

---

DOG

BIRDS

GREEN

PARK

DRINK

BARREL

**POLLUTION** 

**BEAR RIVER** 

BAY