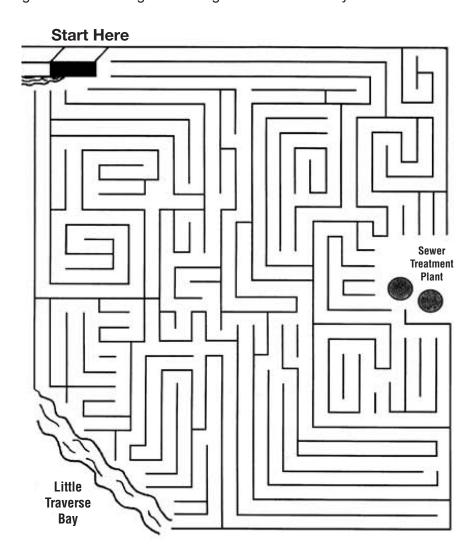

### The A-Mazing Stormwater Mystery

Everyone knows that water flows. But who knows where the water goes? Follow the gutter through the storm drain system to find out.

Where did all the stormwater go?\_\_\_