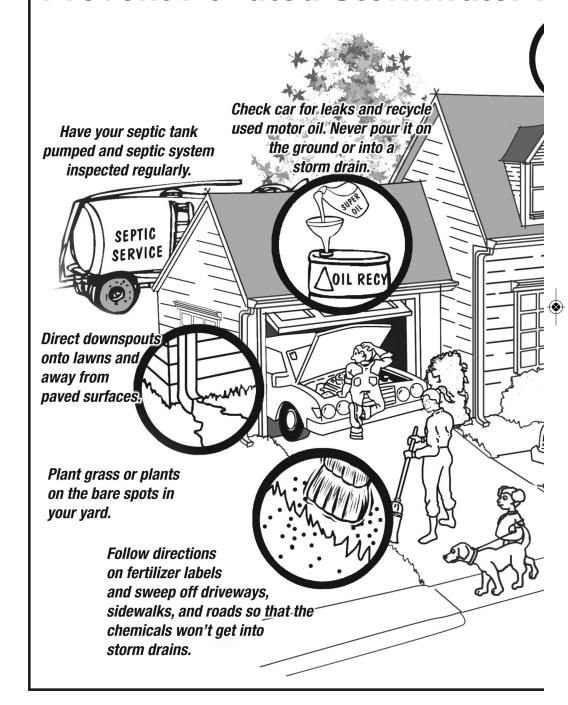

ace.

This is the Little Traverse Bay Watershed. **Draw yourself is the space above.** 

Fun Fact: Did you know there are 2,267 watershed in the U.S.A.



### The A-Mazing Stormwater Mystery

Everyone knows that water flows. But who knows where the water goes? Follow the gutter through the storm drain system to find out.



Where did all the stormwater go?\_\_\_

**Stormwater runoff** is generated when rain and snowmelt flows over land does not soak into the ground. As the water flows over the land or a hard surface (paved streets, parking lots, and building rooftops), it accumulates debris, chemicals, sediment or other pollutants that get washed into nearby streams, rivers and lakes.





## **Help STOP Stormwater Pollution**



# Here are ways YOU can help Prevent Polluted Stormwater F







### **Picnic Pick-Up**

Waterfront Park overlooking the Bay is the perfect place for a picnic. We can all keep it clean and prevent polluted stormwater if we pick up after our picnics. **Help clean up the 10 forgotten items**.



Connect the dots to see who came to help pick up the leftovers.

#### Here's a few clues:

- 1) He like to wash his food in the river when the water is clean.
- 2) I live in the Little Traverse Bay Watershed.
- 2) I am a **R** \_\_\_ \_\_ \_\_ \_\_\_.





RECYCLE

GRASS

**CANOE** 

GARDEN

WATER

STREAM HIKING

---

DOG

BIRDS

GREEN

PARK

DRINK

BARREL

**POLLUTION** 

**BEAR RIVER** 

BAY

### WORD SEARCH

Now that you're a expert, can you find all of the watershed words below?

BELRBIRDSOT

KMPNEDRAGMN

GJEAOEHNACB

ISEGRAIWCET

EWONMKRAETN

RFNOITULLO