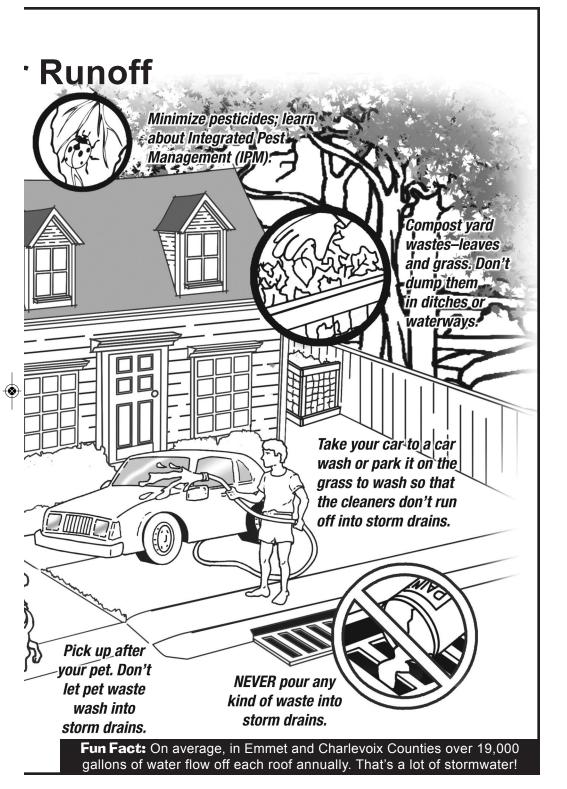

## **Help STOP Stormwater Pollution**

# Here are ways YOU can help Prevent Polluted Stormwater F

### **Picnic Pick-Up**

Waterfront Park overlooking the Bay is the perfect place for a picnic. We can all keep it clean and prevent polluted stormwater if we pick up after our picnics. **Help clean up the 10 forgotten items**.